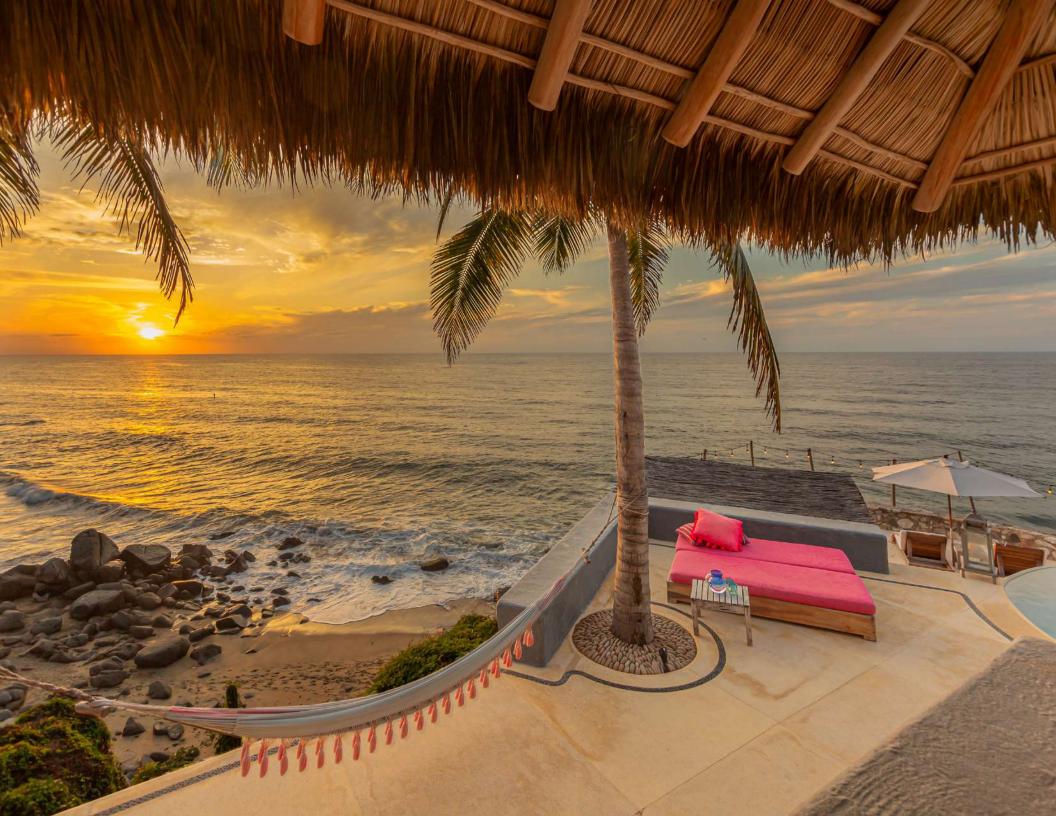

The estate sits on 6.7 hectares (16.55 acres) of lush mountain jungle landscape tucked into the hillsides descending to 200 lineal meters of beachfront luxury. There are currently two Villas constructed. The main Villa with 9 bedrooms sits on a bluff above the ocean with expansive views south to Punta Mita and north to its isolated sandy beach with good surfing available.

### CASA O'TE MITI

The main building called "Casa O'Te Miti is situated on a rocky point with a 200 degree view of the Pacific Ocean this home features 9 bedrooms and 9.5 bathrooms, an infinity pool facing the ocean, wine cellar, cinema, tiki bar, gym, sauna, business office with library and a fully equipped kitchen.