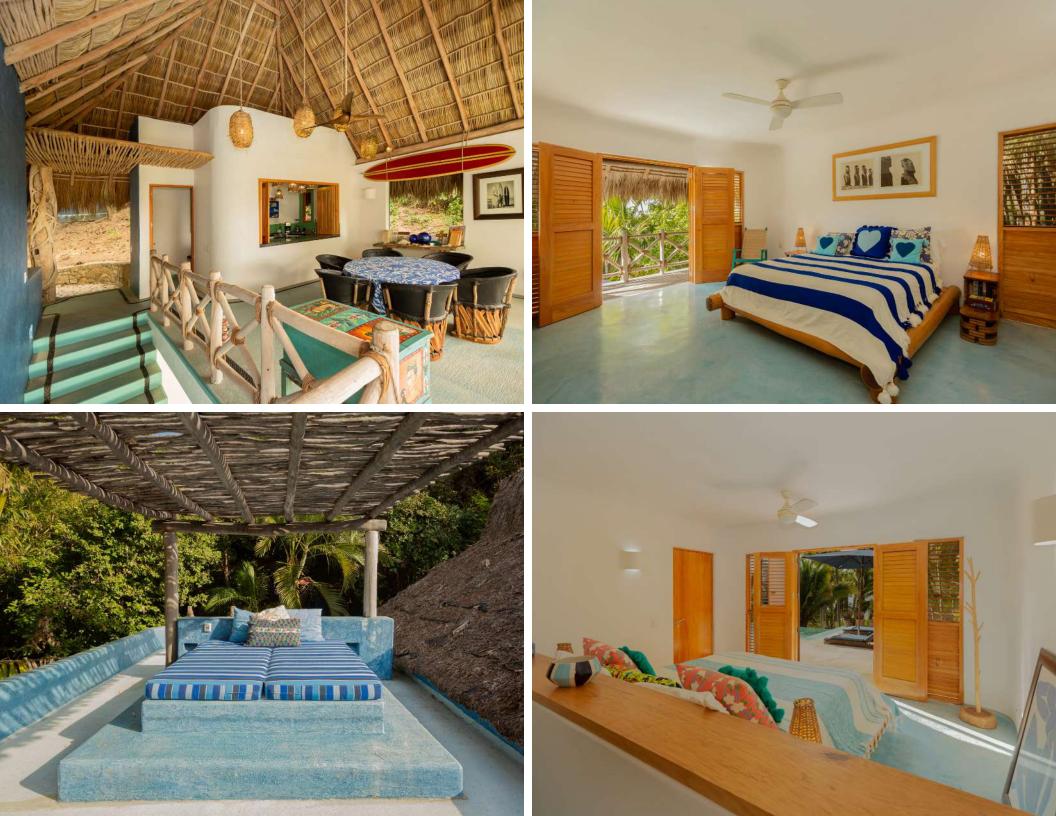

### CASA O'TE MITI

The main building called "Casa O'Te Miti is situated on a rocky point with a 200 degree view of the Pacific Ocean this home features 9 bedrooms and 9.5 bathrooms, an infinity pool facing the ocean, wine cellar, cinema, tiki bar, gym, sauna, business office with library and a fully equipped kitchen.

# CASA NINAMU

W IN

Surrounded by hundreds of Palm trees and the jungle, this 2 bedroom casita offers splendid views of the beach, the sunset and the jungle. 2 bathrooms and a rooftop terrace make it very comfortable, the ideal complement to the main villa.