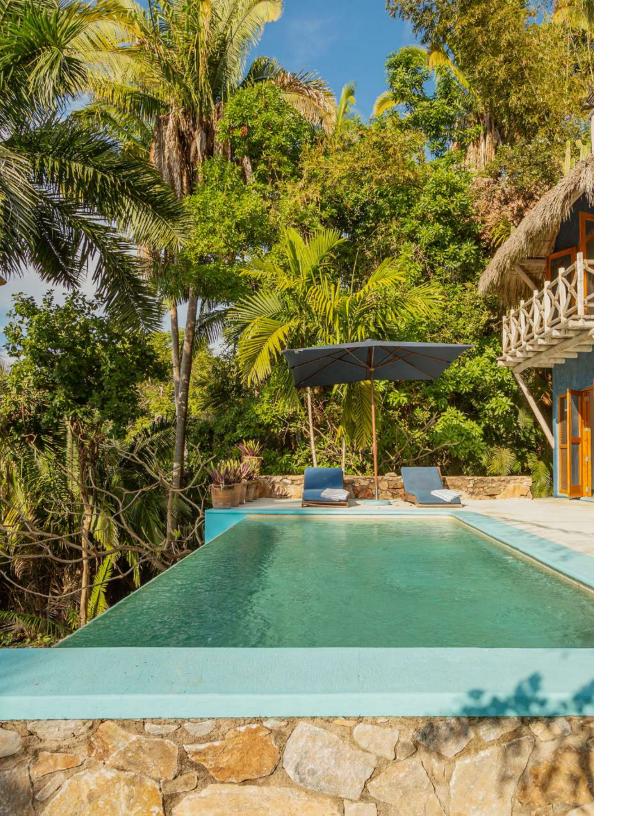

The estate sits on 6.7 hectares (16.55 acres) of lush mountain jungle landscape tucked into the hillsides descending to 200 lineal meters of beachfront luxury. There are currently two Villas constructed. The main Villa with 9 bedrooms sits on a bluff above the ocean with expansive views south to Punta Mita and north to its isolated sandy beach with good surfing available.

### **PROPERTY DETAILS**

- 11 Bedrooms
- 11 Full Bathrooms
- 2 Half Bathrooms
- Lot Area:
  - 716,616 SQ FT or 66,600  $M^2$
- Total Construction Area: 72,220 SQ FT or 6709.5 M<sup>2</sup>
- Furnished
- Infinity pool in each villa plus Jacuzzi
- Ocean & Jungle views

### CASA O'TE MITI

The main building called "Casa O'Te Miti is situated on a rocky point with a 200 degree view of the Pacific Ocean this home features 9 bedrooms and 9.5 bathrooms, an infinity pool facing the ocean, wine cellar, cinema, tiki bar, gym, sauna, business office with library and a fully equipped kitchen.