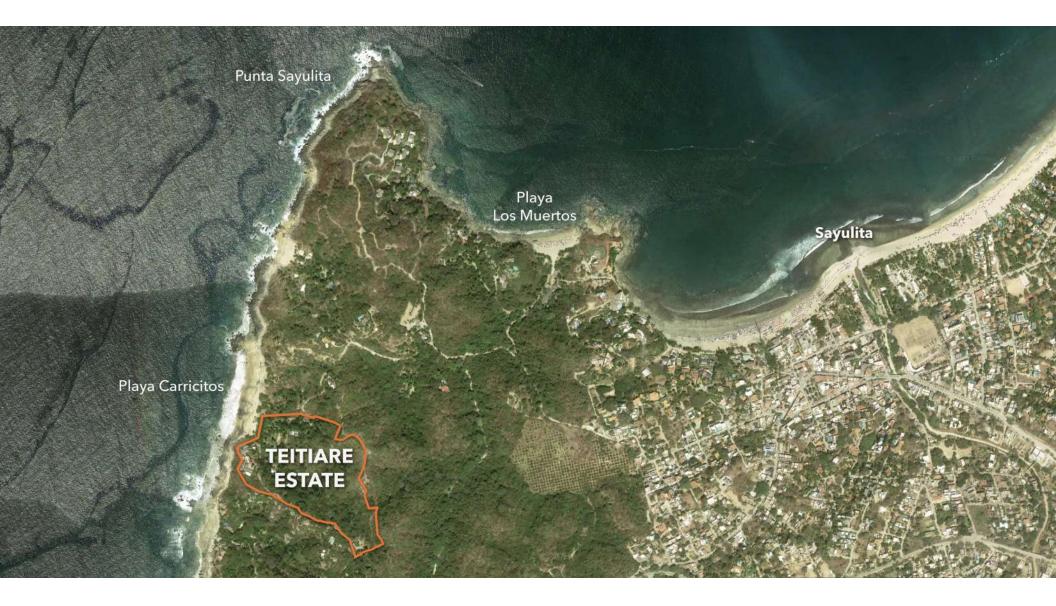

## **TEITIARE ESTATE** your own slice of paradise

**Teitiare Estate** is a unique and unequaled real estate offering in our region of the Pacific coast of Mexico. Simple stated, there are no properties in this area that we can compare it to. The estate is less than one hour from the hustle and bustle of the Puerto Vallarta International Airport. However, when you arrive at the gates and enter the property, you sense that you have left the world behind and have arrived in paradise. Cradled in an idyllic location where the dense jungle mountains meet the sea on a secluded beach, this property is centered on one of the most sought after tourism corridors in the country, between Sayulita and Punta de Mita, Mexico.

The estate sits on 6.7 hectares (16.55 acres) of lush mountain jungle landscape tucked into the hillsides descending to 200 lineal meters of beachfront luxury. There are currently two Villas constructed. The main Villa with 9 bedrooms sits on a bluff above the ocean with expansive views south to Punta Mita and north to its isolated sandy beach with good surfing available.