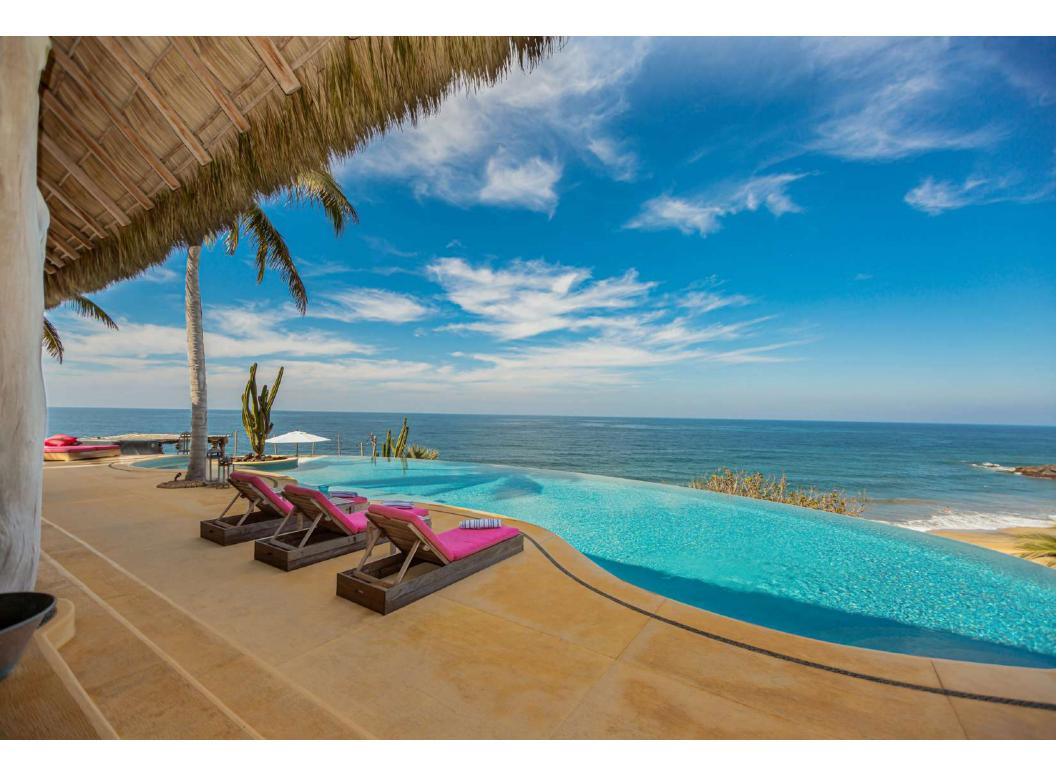

### CASA O'TE MITI

The main building called "Casa O'Te Miti is situated on a rocky point with a 200 degree view of the Pacific Ocean this home features 9 bedrooms and 9.5 bathrooms, an infinity pool facing the ocean, wine cellar, cinema, tiki bar, gym, sauna, business office with library and a fully equipped kitchen.

### **PROPERTY DETAILS**

- 11 Bedrooms
- 11 Full Bathrooms
- 2 Half Bathrooms
- Lot Area:
  - 716,616 SQ FT or 66,600  $M^2$
- Total Construction Area: 72,220 SQ FT or 6709.5 M<sup>2</sup>
- Furnished
- Infinity pool in each villa plus Jacuzzi
- Ocean & Jungle views