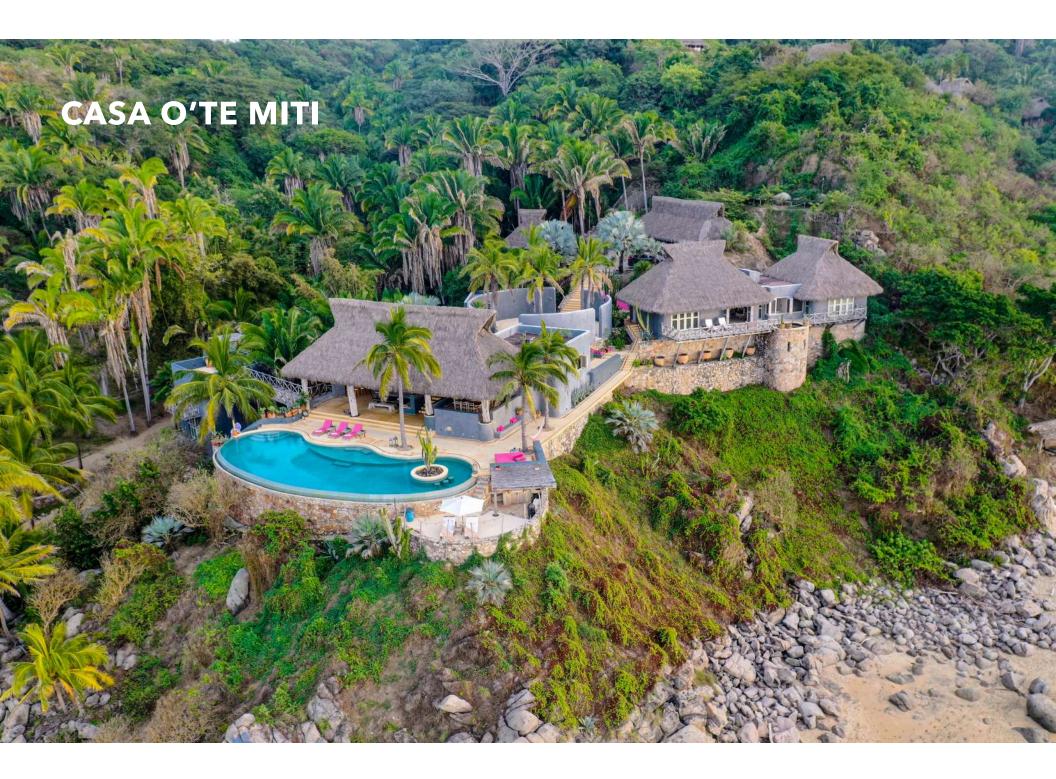

### CASA O'TE MITI

The main building called "Casa O'Te Miti is situated on a rocky point with a 200 degree view of the Pacific Ocean this home features 9 bedrooms and 9.5 bathrooms, an infinity pool facing the ocean, wine cellar, cinema, tiki bar, gym, sauna, business office with library and a fully equipped kitchen.