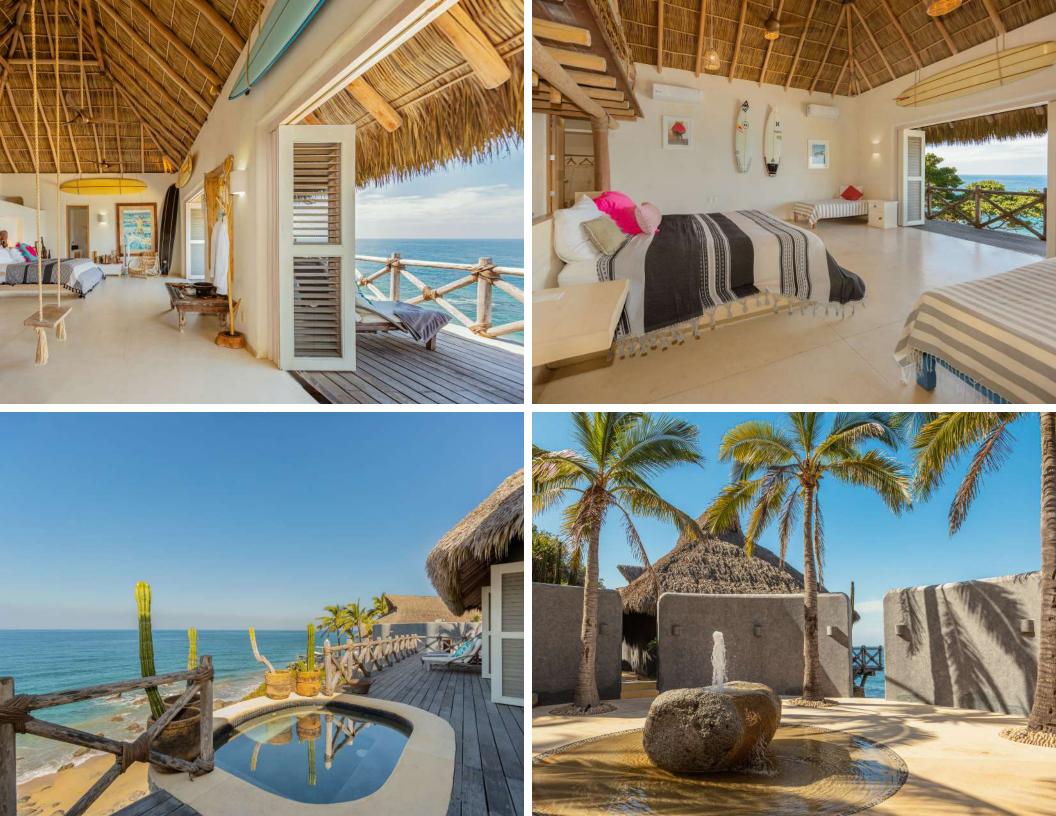

### CASA O'TE MITI

The main building called "Casa O'Te Miti is situated on a rocky point with a 200 degree view of the Pacific Ocean this home features 9 bedrooms and 9.5 bathrooms, an infinity pool facing the ocean, wine cellar, cinema, tiki bar, gym, sauna, business office with library and a fully equipped kitchen.

### **PROPERTY DETAILS**

- 11 Bedrooms
- 11 Full Bathrooms
- 2 Half Bathrooms
- Lot Area:
  - 716,616 SQ FT or 66,600  $M^2$
- Total Construction Area: 72,220 SQ FT or 6709.5 M<sup>2</sup>
- Furnished
- Infinity pool in each villa plus Jacuzzi
- Ocean & Jungle views