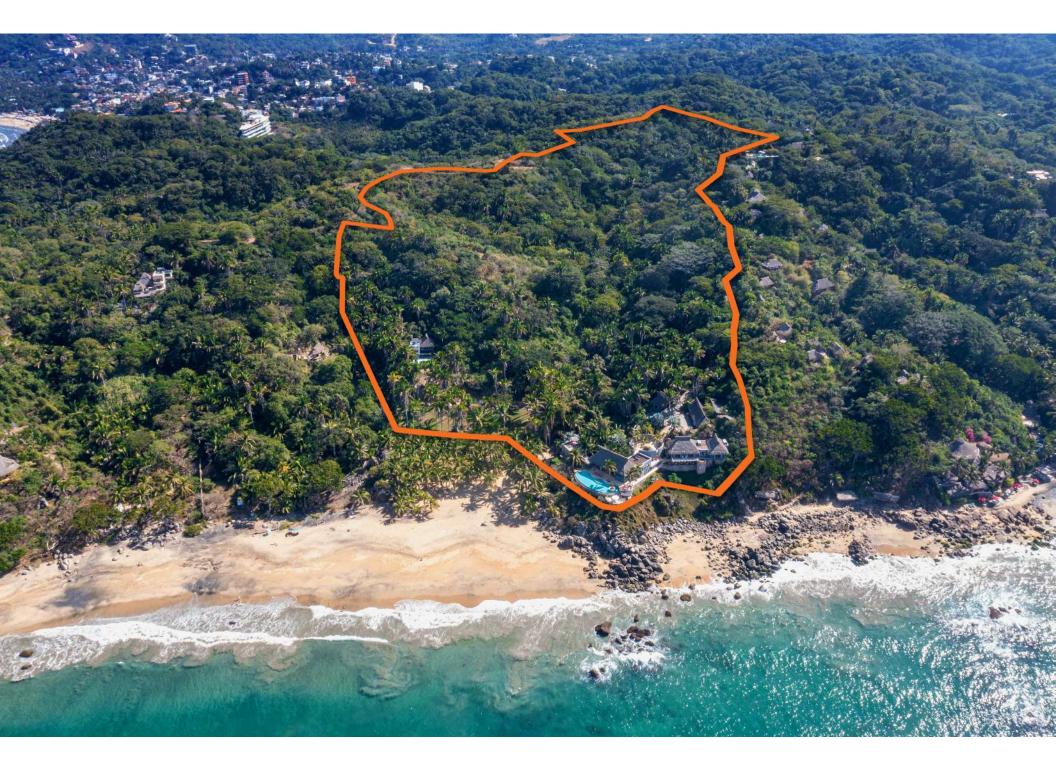

The estate sits on 6.7 hectares (16.55 acres) of lush mountain jungle landscape tucked into the hillsides descending to 200 lineal meters of beachfront luxury. There are currently two Villas constructed. The main Villa with 9 bedrooms sits on a bluff above the ocean with expansive views south to Punta Mita and north to its isolated sandy beach with good surfing available.

### **PROPERTY DETAILS**

- 11 Bedrooms
- 11 Full Bathrooms
- 2 Half Bathrooms
- Lot Area:
  - 716,616 SQ FT or 66,600  $M^2$
- Total Construction Area: 72,220 SQ FT or 6709.5 M<sup>2</sup>
- Furnished
- Infinity pool in each villa plus Jacuzzi
- Ocean & Jungle views