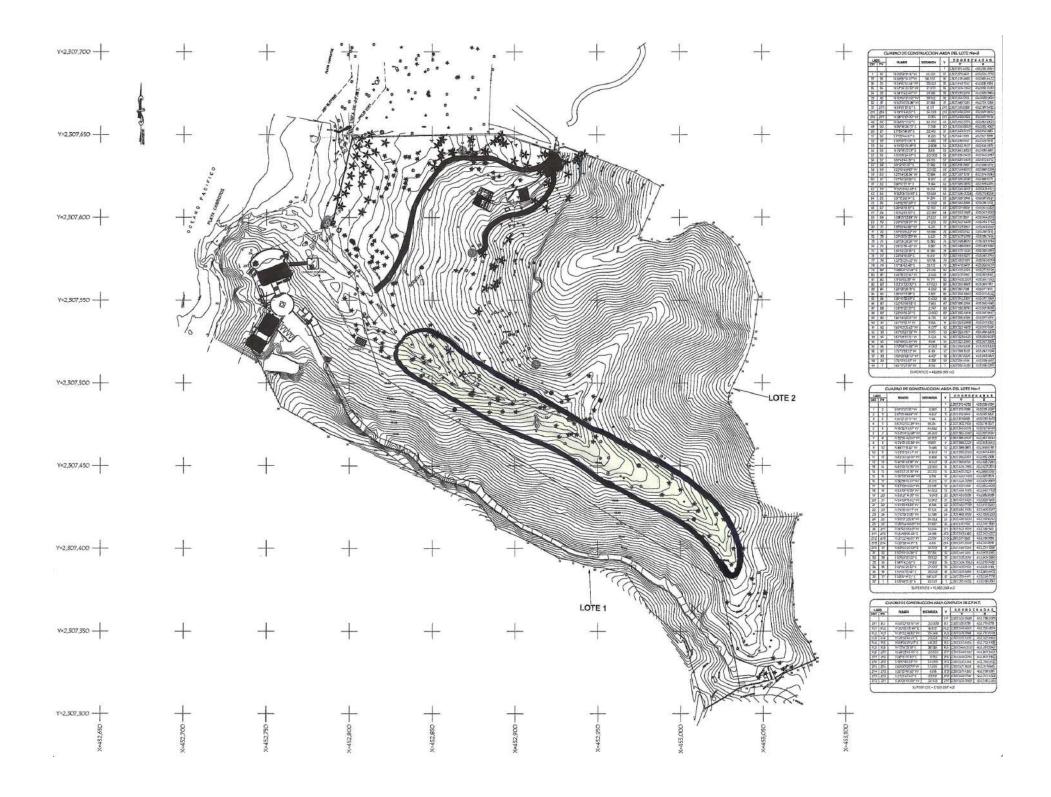

The estate sits on 6.7 hectares (16.55 acres) of lush mountain jungle landscape tucked into the hillsides descending to 200 lineal meters of beachfront luxury. There are currently two Villas constructed. The main Villa with 9 bedrooms sits on a bluff above the ocean with expansive views south to Punta Mita and north to its isolated sandy beach with good surfing available.

### **PROPERTY DETAILS**

- 11 Bedrooms
- 11 Full Bathrooms
- 2 Half Bathrooms
- Lot Area:
  - 716,616 SQ FT or 66,600  $M^2$
- Total Construction Area: 72,220 SQ FT or 6709.5 M<sup>2</sup>
- Furnished
- Infinity pool in each villa plus Jacuzzi
- Ocean & Jungle views