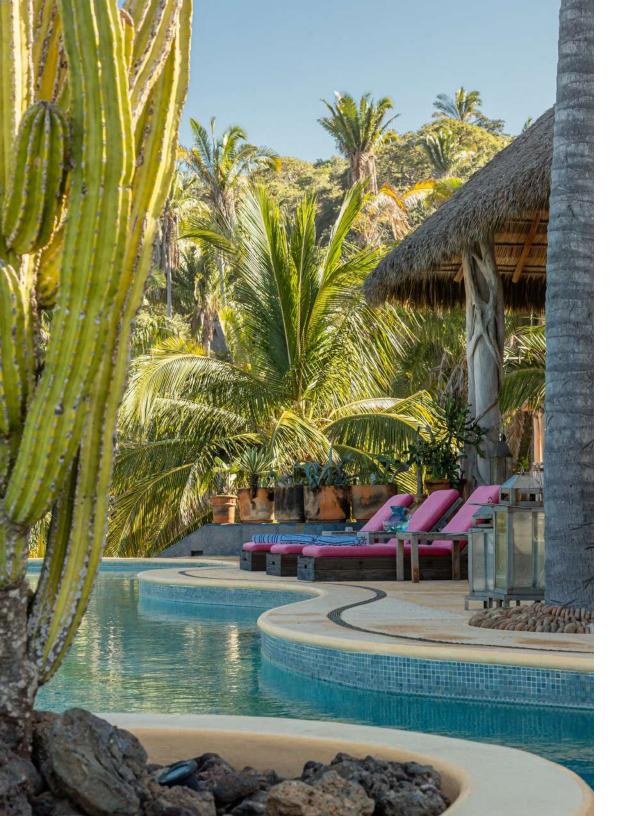

### CASA O'TE MITI

The main building called "Casa O'Te Miti is situated on a rocky point with a 200 degree view of the Pacific Ocean this home features 9 bedrooms and 9.5 bathrooms, an infinity pool facing the ocean, wine cellar, cinema, tiki bar, gym, sauna, business office with library and a fully equipped kitchen.

### **PROPERTY DETAILS**

- 11 Bedrooms
- 11 Full Bathrooms
- 2 Half Bathrooms
- Lot Area:
  - 716,616 SQ FT or 66,600  $M^2$
- Total Construction Area: 72,220 SQ FT or 6709.5 M<sup>2</sup>
- Furnished
- Infinity pool in each villa plus Jacuzzi
- Ocean & Jungle views