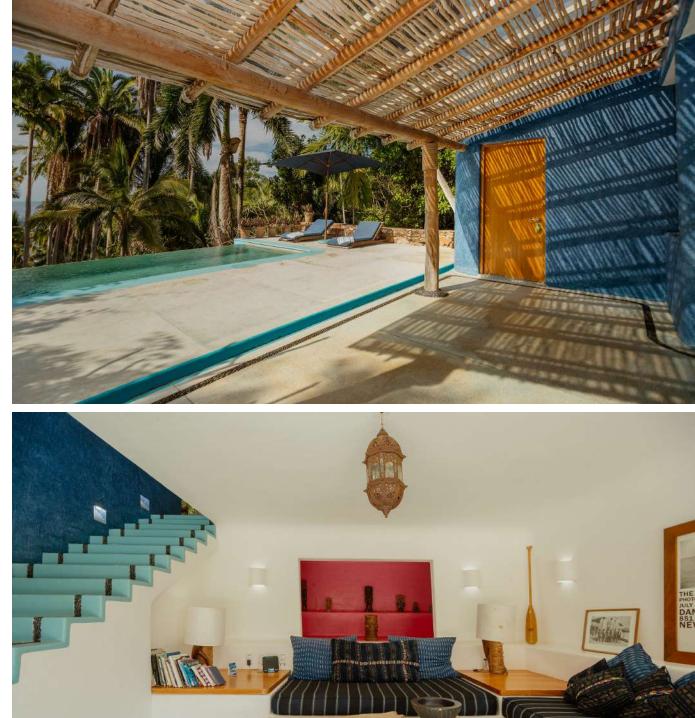

### CASA O'TE MITI

The main building called "Casa O'Te Miti is situated on a rocky point with a 200 degree view of the Pacific Ocean this home features 9 bedrooms and 9.5 bathrooms, an infinity pool facing the ocean, wine cellar, cinema, tiki bar, gym, sauna, business office with library and a fully equipped kitchen.

The estate sits on 6.7 hectares (16.55 acres) of lush mountain jungle landscape tucked into the hillsides descending to 200 lineal meters of beachfront luxury. There are currently two Villas constructed. The main Villa with 9 bedrooms sits on a bluff above the ocean with expansive views south to Punta Mita and north to its isolated sandy beach with good surfing available.