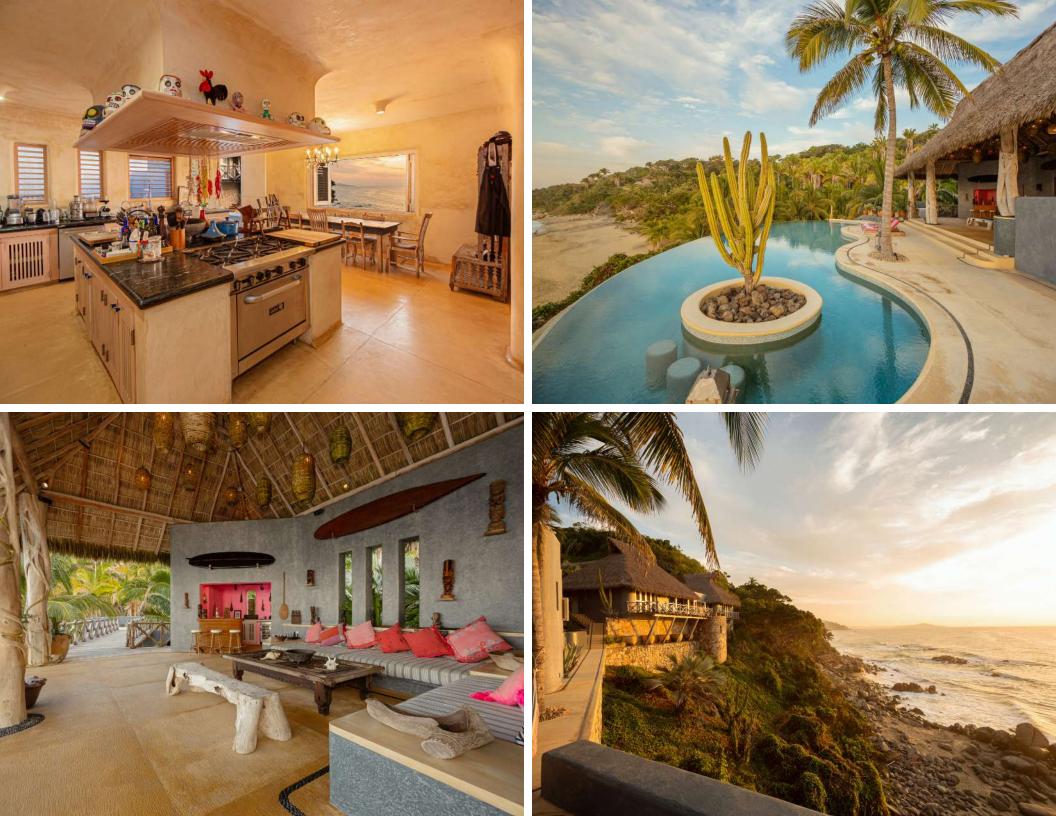

### CASA O'TE MITI

The main building called "Casa O'Te Miti is situated on a rocky point with a 200 degree view of the Pacific Ocean this home features 9 bedrooms and 9.5 bathrooms, an infinity pool facing the ocean, wine cellar, cinema, tiki bar, gym, sauna, business office with library and a fully equipped kitchen.