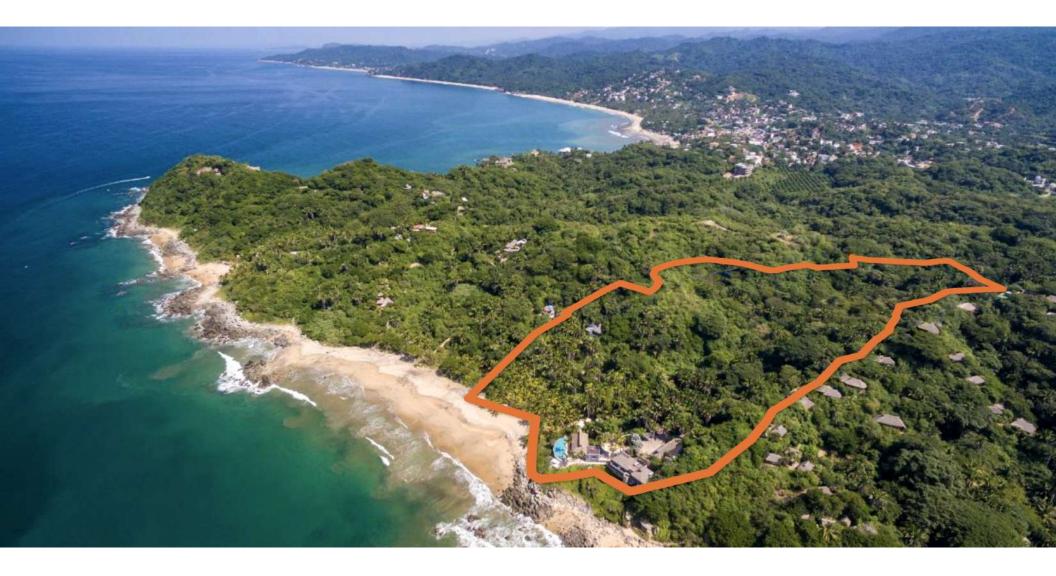

The estate sits on 6.7 hectares (16.55 acres) of lush mountain jungle landscape tucked into the hillsides descending to 200 lineal meters of beachfront luxury. There are currently two Villas constructed. The main Villa with 9 bedrooms sits on a bluff above the ocean with expansive views south to Punta Mita and north to its isolated sandy beach with good surfing available.

### **PROPERTY DETAILS**

- 11 Bedrooms
- 11 Full Bathrooms
- 2 Half Bathrooms
- Lot Area:
  - 716,616 SQ FT or 66,600  $M^2$
- Total Construction Area: 72,220 SQ FT or 6709.5 M<sup>2</sup>
- Furnished
- Infinity pool in each villa plus Jacuzzi
- Ocean & Jungle views