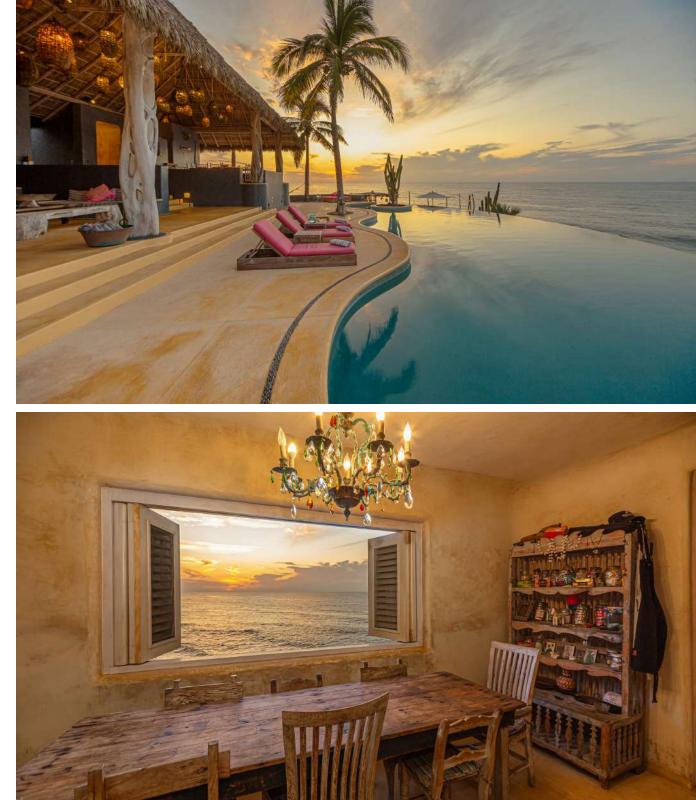

### CASA O'TE MITI

The main building called "Casa O'Te Miti is situated on a rocky point with a 200 degree view of the Pacific Ocean this home features 9 bedrooms and 9.5 bathrooms, an infinity pool facing the ocean, wine cellar, cinema, tiki bar, gym, sauna, business office with library and a fully equipped kitchen.