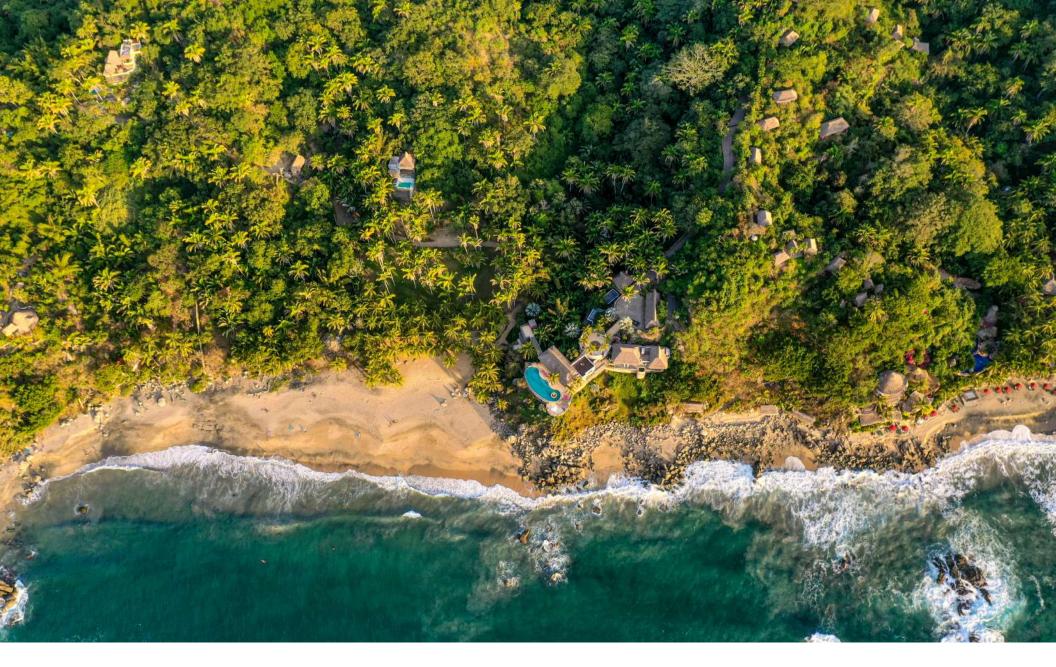

## **TEITIARE ESTATE** your own slice of paradise

**Teitiare Estate** is a unique and unequaled real estate offering in our region of the Pacific coast of Mexico. Simple stated, there are no properties in this area that we can compare it to. The estate is less than one hour from the hustle and bustle of the Puerto Vallarta International Airport. However, when you arrive at the gates and enter the property, you sense that you have left the world behind and have arrived in paradise. Cradled in an idyllic location where the dense jungle mountains meet the sea on a secluded beach, this property is centered on one of the most sought after tourism corridors in the country, between Sayulita and Punta de Mita, Mexico.

The estate sits on 6.7 hectares (16.55 acres) of lush mountain jungle landscape tucked into the hillsides descending to 200 lineal meters of beachfront luxury. There are currently two Villas constructed. The main Villa with 9 bedrooms sits on a bluff above the ocean with expansive views south to Punta Mita and north to its isolated sandy beach with good surfing available.

### **PROPERTY DETAILS**

- 11 Bedrooms
- 11 Full Bathrooms
- 2 Half Bathrooms
- Lot Area:
  - 716,616 SQ FT or 66,600  $M^2$
- Total Construction Area: 72,220 SQ FT or 6709.5 M<sup>2</sup>
- Furnished
- Infinity pool in each villa plus Jacuzzi
- Ocean & Jungle views