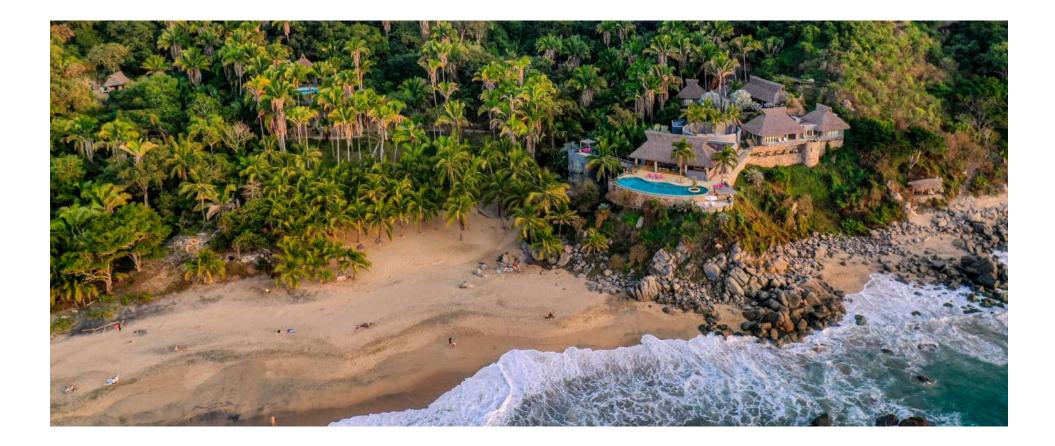

## **TEITIARE ESTATE** your own slice of paradise

**Teitiare Estate** is a unique and unequaled real estate offering in our region of the Pacific coast of Mexico. Simple stated, there are no properties in this area that we can compare it to. The estate is less than one hour from the hustle and bustle of the Puerto Vallarta International Airport. However, when you arrive at the gates and enter the property, you sense that you have left the world behind and have arrived in paradise. Cradled in an idyllic location where the dense jungle mountains meet the sea on a secluded beach, this property is centered on one of the most sought after tourism corridors in the country, between Sayulita and Punta de Mita, Mexico.

The estate sits on 6.7 hectares (16.55 acres) of lush mountain jungle landscape tucked into the hillsides descending to 200 lineal meters of beachfront luxury. There are currently two Villas constructed. The main Villa with 9 bedrooms sits on a bluff above the ocean with expansive views south to Punta Mita and north to its isolated sandy beach with good surfing available.