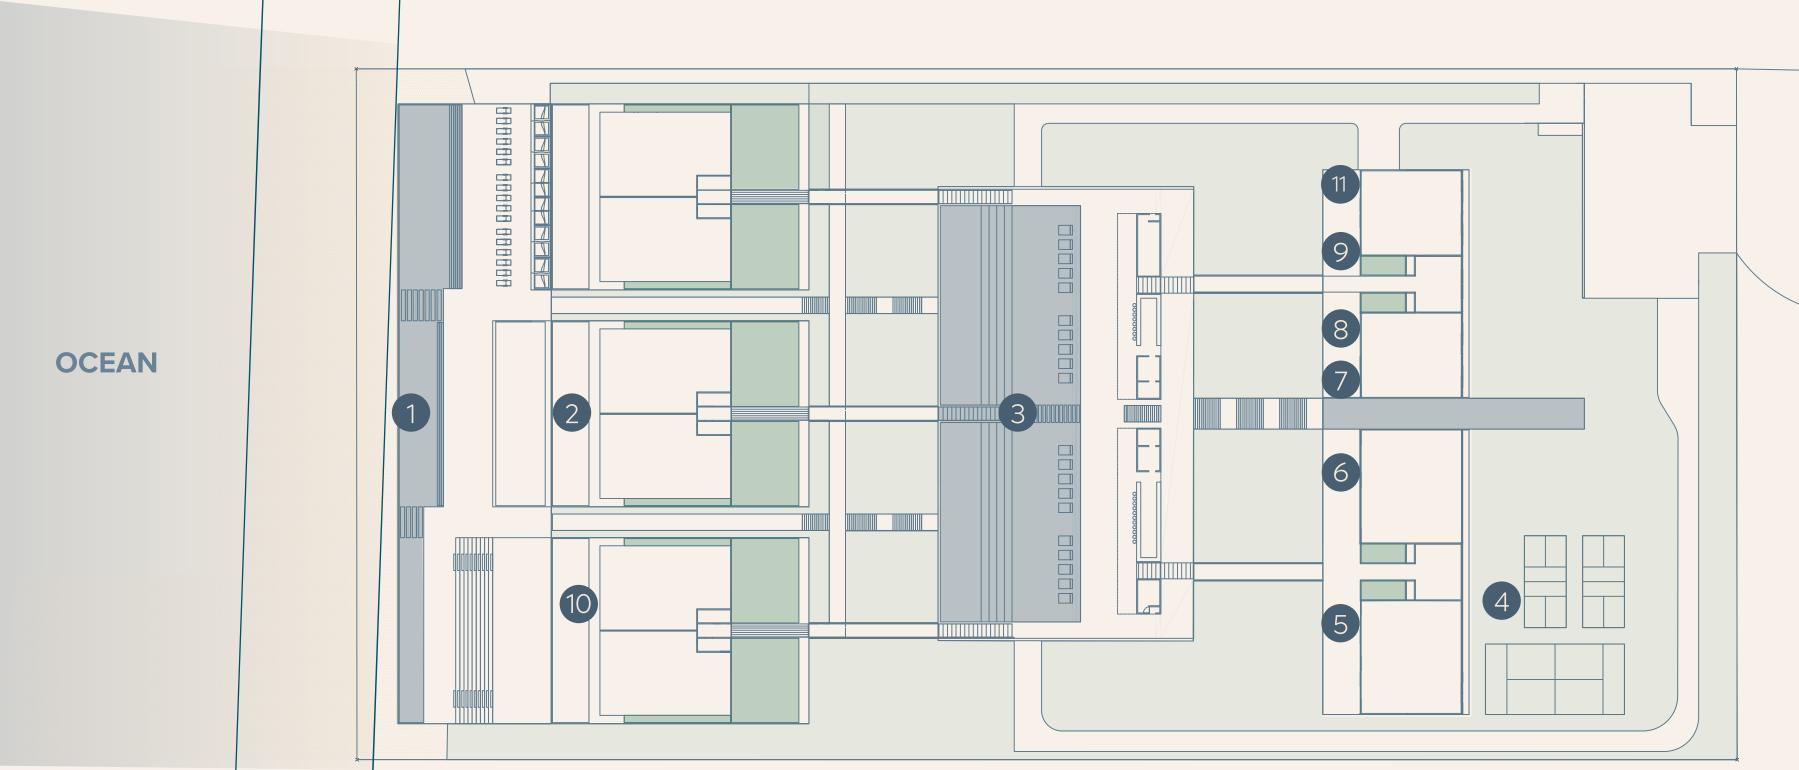

### Amenities

- 1 Beachfront Pool
- 2 Beach Club
- 3 Infinity Pool & Snack Bar
- 4 Sports Courts
- **5** Fitness Center
- 6 Spa & Wellness Center
- 7 Kids Club
- 8 Residents Lounge
- 9 Creative Hub
- 10 Water Sports Shack
- 1 Concierge