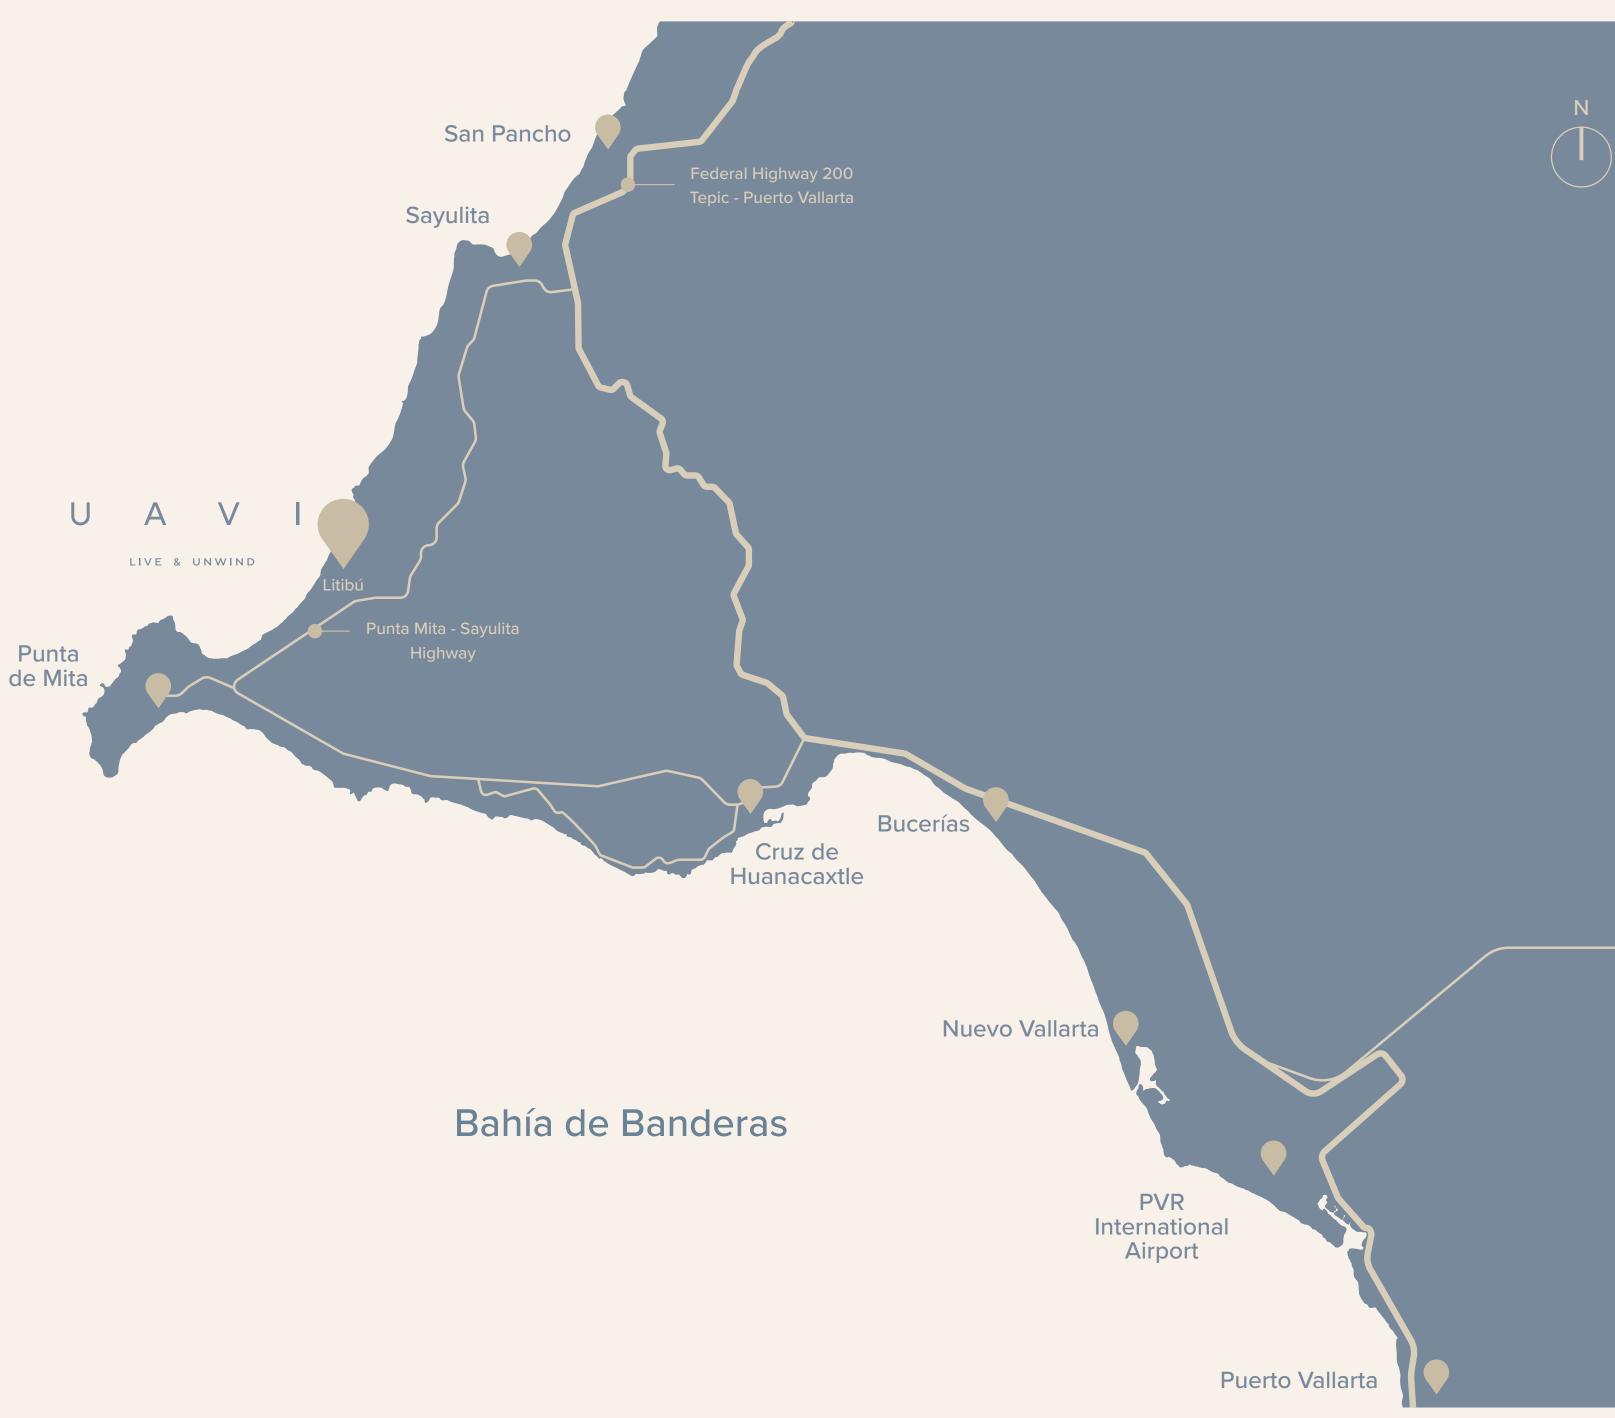

## RIVIERA NAYARIT

- 5 min Punta de Mita
- 15 min Sayulita
- 20 min Cruz de Huanacaxtle
- 25 min San Pancho
- 25 min Bucerías
- 30 min Nuevo Vallarta
- 45 min PVR International Airport
- 60 min Puerto Vallarta