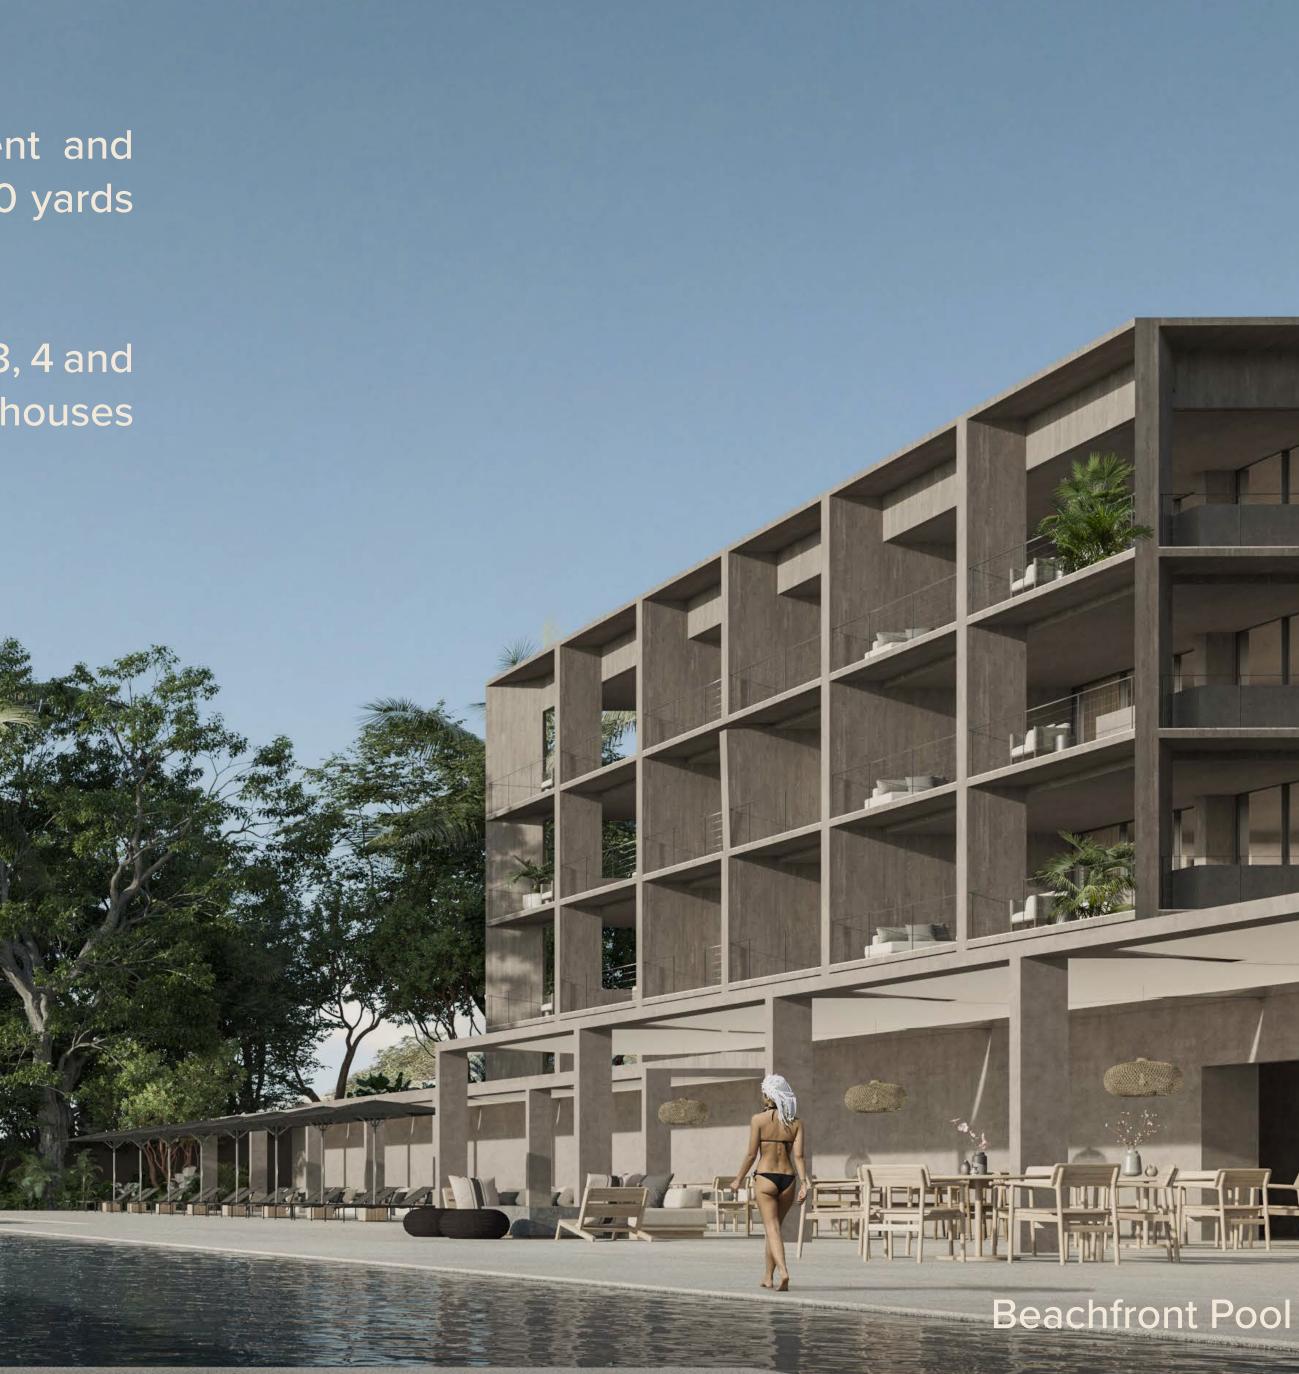

# EXCEPTIONAL ARCHITECTURAL DESIGN

Spectacular architecture blends with the environment and culminates in an incredible panorama of more than 110 yards of beautiful beach with exclusive access.

5 independent towers comprising 44 apartments with 3, 4 and 5 bedrooms from 3,455 to 7,319 sq ft, exclusive penthouses with terraces and pools and spectacular pent gardens.

### Magnificent outdoor recreation and lounge areas to enhance living in the present and create unforgettable moments.

- Beachfront Pool
- Infinity Pool & Snack Bar
- Beach Club
- Sports Courts

First class facilities with all the amenities needed to enjoy life to the fullest.